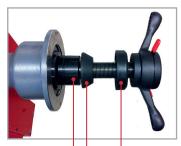

## **Product overview**

Centering kit for spoke rims incl. case

Part No. 162 400 040

Placed spoke rim on a balancing machine. Centering is done by the center locker. The spacer keeps the disctance and the cone is for the right fitting.

Distance spacer

Cone -

Centering sleeve