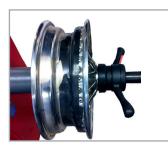

## **Product overview**

Centering kit for spoke rims incl. case

Part No. 162 400 040

Placed spoke rim on a balancing machine. Centering is done by the center locker. The spacer keeps the disctance and the cone is for the right fitting.