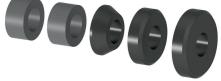

The centering kit for spoke rims (1 case, 2 distance spacer, 1 cone, 2 centering sleeves).

Distance spacer

Cone -

Centering sleeve