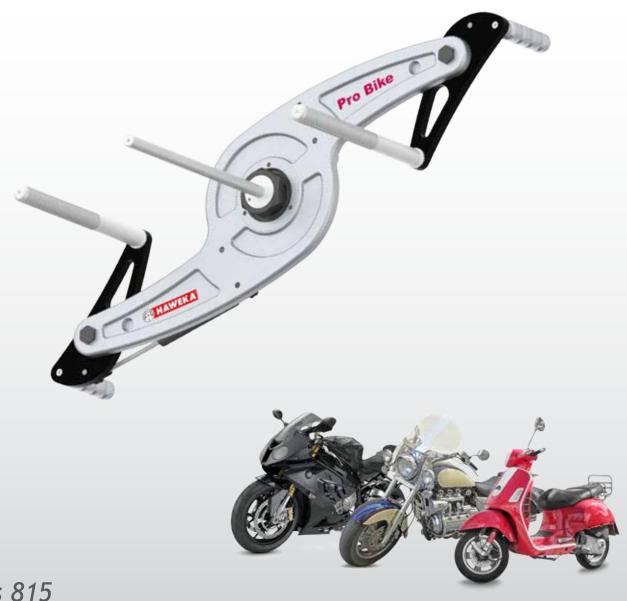

# ProBike

Motorcycle clamping device

# **Product Description**

The motorcycle clamping device ProBike, with related accessories, enables simple and exact centring of motorcycle wheels on a wheel balancing machine.

Depending on which type of wheel balancing machine the ProBike wing is attached, either a cylindrical or a conical insert chuck must be used for the shaft connection.

Application of the ProBike.

Scope of Delivery ProBike Item No. 815 xxx 010