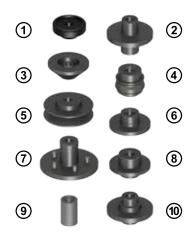

#### Profi-Kit for single arm rockers

- 1 Pressure piece Ø 19.05 mm
- 2 Locating disc Triumph / Honda
- 3 Locating disc Ø 14 mm BMW / Moto Guzzi
- 4 Locating disc Aprilia / BMW / Yamaha
- **5** Locating disc BMW
- **6** Locating disc Honda
- (7) Locating disc Triumph / KTM
- (8) Locating disc Honda / MV Agusta
- 9 Spacer sleeve long
- 10 Locating disc Ducati
- Cocating disc Kawasaki (follows shortly)

Upgrade kit for single arm rockers Item No. 815 008 003