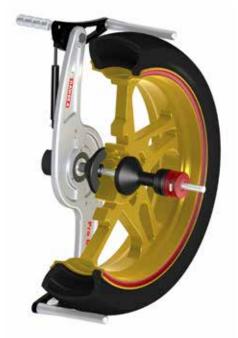

# ProBike

Motorcycle clamping device

# **Product Description**

The motorcycle clamping device ProBike, with related accessories, enables simple and exact centring of motorcycle wheels on a wheel balancing machine.

Depending on which type of wheel balancing machine the ProBike wing is attached, either a cylindrical or a conical insert chuck must be used for the shaft connection.

Application of the ProBike.

Scope of Delivery ProBike Item No. 815 xxx 010