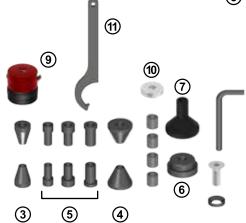

# Scope of Delivery ProBike

- 1 ProBike wing
- 2 Centering shaft Ø 14 mm
- 3 Set of centering cones: Ø 15 30 mm
- 4 Set of cones, scooter: Ø 16 45 mm
- (5) Centering sleeves: Ø 15 / 17 / 20 mm
- 6 Centering sleeve for Piaggio and Vespa
- 7 Pressure piece Ø 14 mm for BMW / Moto Guzzi
- (8) Wall board
- (9) QuickFix Ø 14 mm
- (10) Knurled nut
- (11) Pin wrench

Application of the ProBike.

Scope of Delivery ProBike Item No. 815 xxx 010