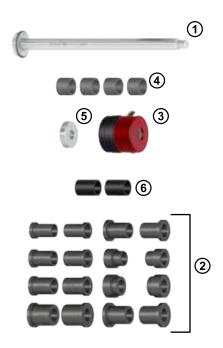

# Scope of Delivery ProBike

- 1 ProBike wing
- 2 Centering shaft Ø 14 mm
- 3 Set of centering cones: Ø 15 30 mm
- 4 Set of cones, scooter: Ø 16 45 mm
- (5) Centering sleeves: Ø 15 / 17 / 20 mm
- 6 Centering sleeve for Piaggio and Vespa
- 7 Pressure piece Ø 14 mm for BMW / Moto Guzzi
- (8) Wall board
- (9) QuickFix Ø 14 mm
- (10) Knurled nut
- (11) Pin wrench

Application of the ProBike.

Scope of Delivery ProBike Item No. 815 xxx 010