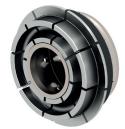

Clamping range 54 - 62 mm

Clamping range 62 - 70 mm

Clamping range 70 - 78 mm

Use of the DuoExpert (in combination with type clamping plates and SoftGrip)