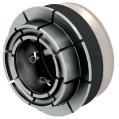

#### **Product features**

- The DuoExpert System is mostly used instead of the conventional cones/centering sleeves
- Improves the result of the wheel balancing machine
- · Is approved by leading vehicle manufacturers
- More smooth-running due to tolerance-free centering
- Simple and flexible handling of the DuoExpert centering sleeve
- Clamping range from 54 94 mm
- Standard set covers up to 95 % of all vehicles
- · Perfectly simulates the placement on the hub

Clamping range 54 - 62 mm

Clamping range 62 - 70 mm

Clamping range 70 - 78 mm

Use of the DuoExpert (in combination with type clamping plates and SoftGrip)