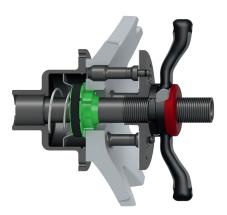

Many vehicle manufacturers recommend the cylindrical wheel centering on the balancing machine since this perfectly simulates the centering on the vehicle's wheel hub.

DuoExpert's full effect is experienced when it is completely emerged in the centering flange under pressure. The rim is centered in its middle and lies completely in the flange.

Clamping range 54 - 62 mm

Clamping range 62 - 70 mm

Clamping range 70 - 78 mm

Use of the DuoExpert (in combination with type clamping plates and SoftGrip)