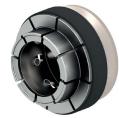

#### **Product features**

- The DuoExpert System is mostly used instead of the conventional cones/centering sleeves
- Improves the result of the wheel balancing machine
- · Is approved by leading vehicle manufacturers
- More smooth-running due to tolerance-free centering
- Simple and flexible handling of the DuoExpert centering sleeve
- Clamping range from 54 94 mm
- Standard set covers up to 95 % of all vehicles
- · Perfectly simulates the placement on the hub

Clamping range 54 - 62 mm

Clamping range 62 - 70 mm

Clamping range 70 - 78 mm

Use of the DuoExpert (in combination with type clamping plates and SoftGrip)