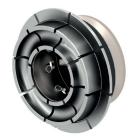

Clamping range 54 - 62 mm

Clamping range 62 - 70 mm

Clamping range 70 - 78 mm

Use of the DuoExpert (in combination with type clamping plates and SoftGrip)