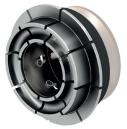

#### **Product features**

- The DuoExpert System is mostly used instead of the conventional cones/centering sleeves
- Improves the result of the wheel balancing machine
- · Is approved by leading vehicle manufacturers
- More smooth-running due to tolerance-free centering
- Simple and flexible handling of the DuoExpert centering sleeve
- Clamping range from 54 94 mm
- Standard set covers up to 95 % of all vehicles
- · Perfectly simulates the placement on the hub

Clamping range 54 - 62 mm

Clamping range 62 - 70 mm

Clamping range 70 - 78 mm

Use of the DuoExpert (in combination with type clamping plates and SoftGrip)