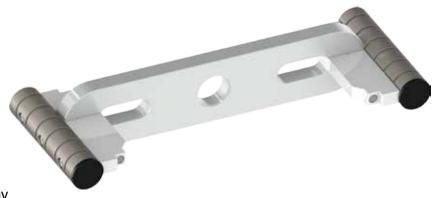

## Testing Device for Wheel Balancing Machines

## **Product Description**

This testing device is used for fast and accurate checking of all stationary wheel balancers.

## **Product overview**

Testing Device for Wheel Balancing Machines

Part no. 900 008 148