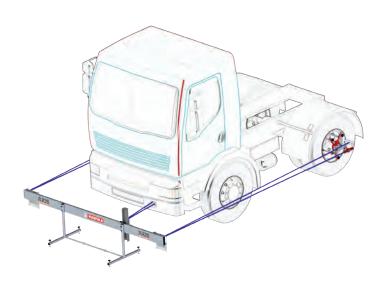

# **Measuring Crosshead in front of the Vehicle**

The measuring crosshead is aligned horizontally at an exact distance in front of the vehicle.

Measuring crosshead and deflection mirror incl. laser guide carriage with scale.

## **Application features**

The SAD500 can be used for different ACC sensors.

Depending on the type of sensor, an adapter mirror may be necessary for recording the measurement value (refer to last page optinal accessories).