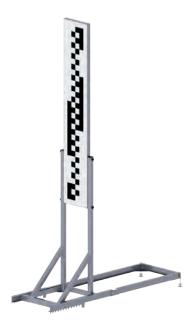

# **Measuring Crosshead in front of the Vehicle**

The measuring crosshead is aligned horizontally at an exact distance in front of the vehicle.

Measuring crosshead and deflection mirror incl. laser guide carriage with scale.

## Scope of Delivery SAD500

Measuring crosshead incl. mirror, laser with scale, scales with clamping jaws for laser measuring heads, laser guide carriage, device storage case.

Part no. 922 000 013