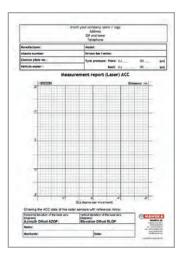

#### Measurement record / overviews

The measurement values of the ACC sensor determined are entered in the measurement sheet for documentation.

## **Measurement Range and Accuracy**

Scale division in the measuring field is +/- 2° The ACC sensor on the vehicle can be set with an accuracy of up to 10'.