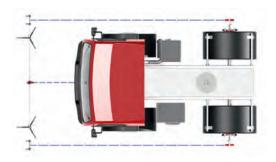

# **Measuring Crosshead in front of the Vehicle**

The measuring crosshead is aligned horizontally at an exact distance in front of the vehicle.

Measuring crosshead and deflection mirror incl. laser guide carriage with scale.

## **Measurement Range and Accuracy**

Scale division in the measuring field is +/- 2° The ACC sensor on the vehicle can be set with an accuracy of up to 10'.