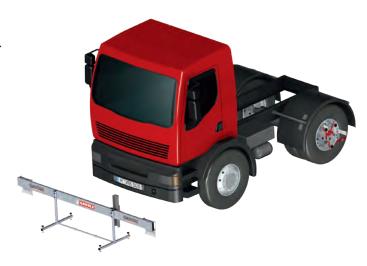

# **Measuring Crosshead in front of the Vehicle**

The measuring crosshead is aligned horizontally at an exact distance in front of the vehicle.

Measuring crosshead and deflection mirror incl. laser guide carriage with scale.