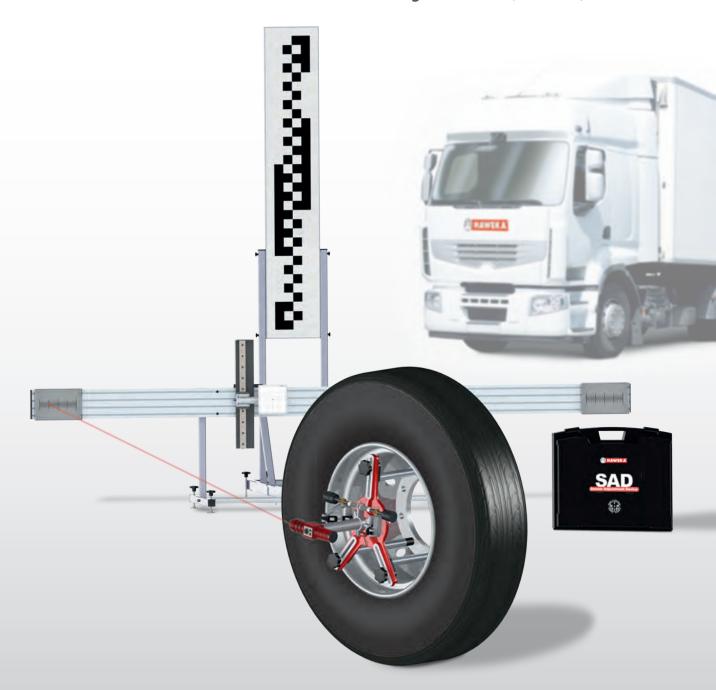

#### **Product Description**

The AXIS series for axle alignment on commercial vehicles was extended by the SAD systems.

Using the SAD500, a check and adjustment of the driver assistance systems on commercial vehicles can be carried out.

#### **Product features**

- The SAD500 has been developed in order to be able to carry out a check and for the adjustment of an Adaptive Cruise Control sensor (ACC sensor) on commercial vehicles.
- It is an additional module that, in combination with the AXIS500, is used to measure the ACC sensor and for aligning the calibration panel for multifunction cameras of Advanced Driver Assistance Systems (ADAS).
- Quick an reliable checks and adjustment of the ACC sensor on different types of vehicles (with the respective accessories required) in the "drive position".

# **Measuring Crosshead in front of the Vehicle**

The measuring crosshead is aligned horizontally at an exact distance in front of the vehicle.

Measuring crosshead and deflection mirror incl. laser guide carriage with scale.

## **Measurement Range and Accuracy**

Scale division in the measuring field is +/- 2° The ACC sensor on the vehicle can be set with an accuracy of up to 10'.

## Scope of Delivery SAD500

Measuring crosshead incl. mirror, laser with scale, scales with clamping jaws for laser measuring heads, laser guide carriage, device storage case.

Part no. 922 000 013