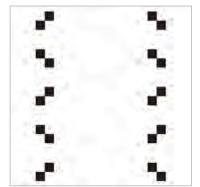

## **Measurement Range and Accuracy**

Scale division in the measuring field is +/- 2° The ACC sensor on the vehicle can be set with an accuracy of up to 10'.