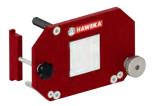

#### **Optional Accessories**

Calibration reflector

Part no. 922 001 020

Calibration reflector Volvo Euro 6
Part no. 913 052 196

WABCO adapter mirror Part no. 922 001 011

Sketch with dimensions (reflector and traverse)