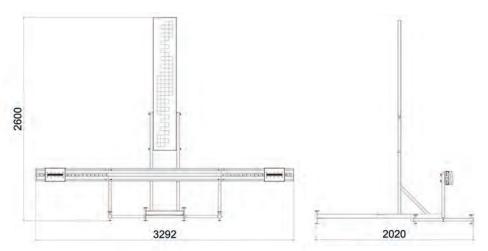

# **Measuring Crosshead in front of the Vehicle**

The measuring crosshead is aligned horizontally at an exact distance in front of the vehicle.

Measuring crosshead and deflection mirror incl. laser guide carriage with scale.