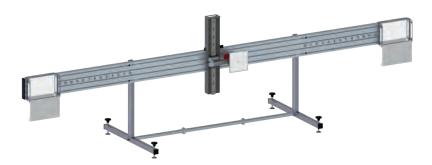

# **Measuring Crosshead in front of the Vehicle**

The measuring crosshead is aligned horizontally at an exact distance in front of the vehicle.

Measuring crosshead and deflection mirror incl. laser guide carriage with scale.

## Scope of Delivery SAD500

Measuring crosshead incl. mirror, laser with scale, scales with clamping jaws for laser measuring heads, laser guide carriage, device storage case.

Part no. 922 000 013