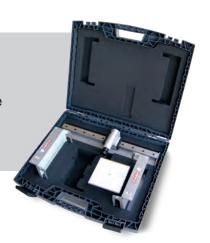

## Scope of Delivery SAD500

Measuring crosshead incl. mirror, laser with scale, scales with clamping jaws for laser measuring heads, laser guide carriage, device storage case.

Part no. 922 000 013