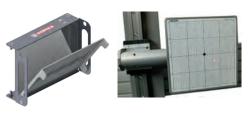

#### **Optional Accessories**

Calibration reflector

Part no. 922 001 020

Calibration reflector Volvo Euro 6
Part no. 913 052 196

WABCO adapter mirror Part no. 922 001 011

Sketch with dimensions (reflector and traverse)