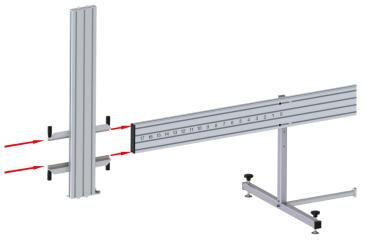

### <u>Step 1:</u>

On the **SAD500** carefully slide the mirror/scale off the traverse. (On the AXIS4000 this is not required)

 $\underline{\underline{\text{Step 2:}}}$  Slide the reflector slide onto the traverse by lining up the slides with the groove in the traverse carefully; ensuring no damage is caused to both.