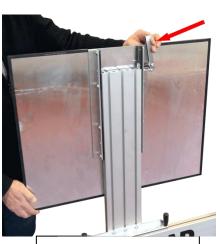

#### Step 4

Loosen and remove the reflector slide top cover.

of the reflector slide.

Mounting Position

Press the brake lever

Step 5 Refit the reflector slide top cover.