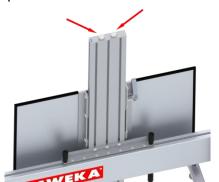

#### Levelling the traverse

<u>Step 6</u> Slide the reflector to the middle of the traverse. Once the reflector is in the correct position adjustment is made using the four adjustment screws on the traverse feet.