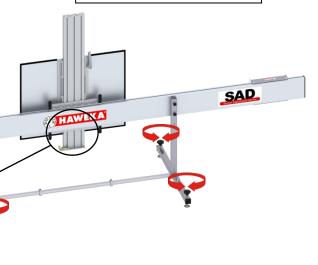

#### Levelling the traverse

<u>Step 6</u> Slide the reflector to the middle of the traverse. Once the reflector is in the correct position adjustment is made using the four adjustment screws on the traverse feet.