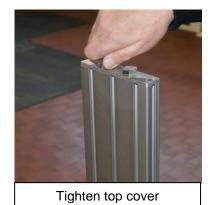

#### Step 4

Loosen and remove the reflector slide top cover.

of the reflector slide.

Mounting Position

Press the brake lever

Step 5 Refit the reflector slide top cover.