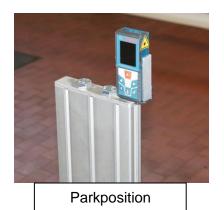

#### **Laser Distance Meter**

The laser distance meter is placed into the designated hole on the reflector and is held into place with a magnet. Once Laser distance meter is mounted it can be switched on.

When the laser distance meter is not in use it can be stored on the top cover of the reflector slide

The laser switches off automatically after approx. 20 sec. Press the red arrow key again to activate the laser.