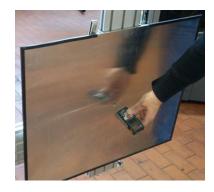

#### **Laser Distance Meter**

The laser distance meter is placed into the designated hole on the reflector and is held into place with a magnet. Once Laser distance meter is mounted it can be switched on.

When the laser distance meter is not in use it can be stored on the top cover of the reflector slide

The laser switches off automatically after approx. 20 sec. Press the red arrow key again to activate the laser.