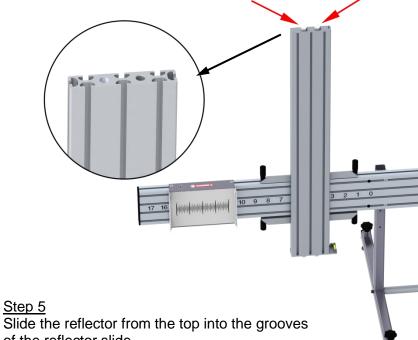

#### Step 4

Loosen and remove the reflector slide top cover.

of the reflector slide.

Mounting Position