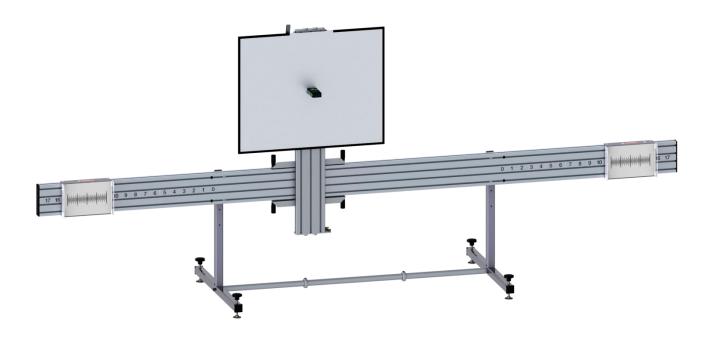

# **Upgrade Kit for Radar Sensor 922 001 035 / 045 / 062**

#### **Mounting of the Upgrade Kit**