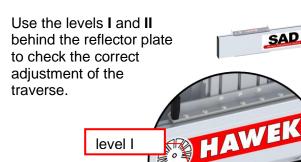

#### Levelling the traverse

<u>Step 6</u> Slide the reflector to the middle of the traverse. Once the reflector is in the correct position adjustment is made using the four adjustment screws on the traverse feet.

level II