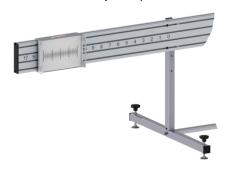

#### Levelling the traverse

<u>Step 6</u> Slide the reflector to the middle of the traverse. Once the reflector is in the correct position adjustment is made using the four adjustment screws on the traverse feet.