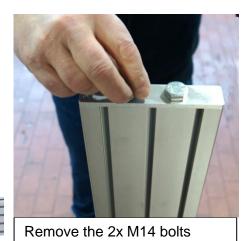

#### Step 4

Loosen and remove the reflector slide top cover.

of the reflector slide.

Mounting Position