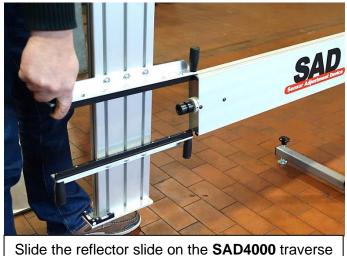

### <u>Step 1:</u>

On the **SAD500** carefully slide the mirror/scale off the traverse. (On the AXIS4000 this is not required)

 $\underline{\underline{\text{Step 2:}}}$  Slide the reflector slide onto the traverse by lining up the slides with the groove in the traverse carefully; ensuring no damage is caused to both.