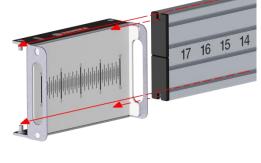

#### Step 3:

On the SAD500 traverse the mirror can be replaced, ensuring the pins on the mirror/scale are lined up with the grooves in the traverse.