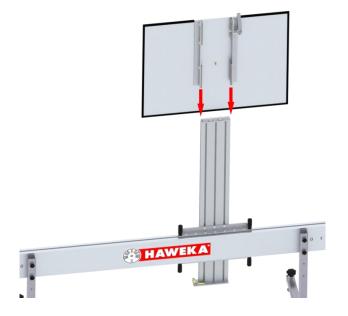

### <u>Step 1:</u>

On the **SAD500** carefully slide the mirror/scale off the traverse. (On the AXIS4000 this is not required)

 $\underline{\underline{\text{Step 2:}}}$  Slide the reflector slide onto the traverse by lining up the slides with the groove in the traverse carefully; ensuring no damage is caused to both.

#### Step 3:

On the SAD500 traverse the mirror can be replaced, ensuring the pins on the mirror/scale are lined up with the grooves in the traverse.