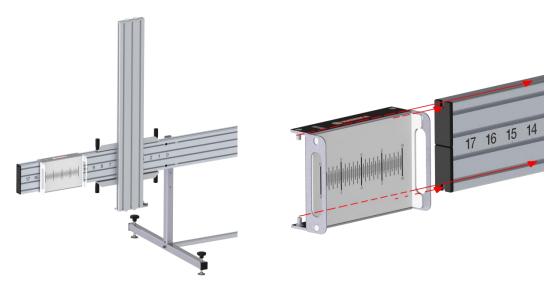

#### Step 3:

On the SAD500 traverse the mirror can be replaced, ensuring the pins on the mirror/scale are lined up with the grooves in the traverse.

#### **Mounting of the Reflector**