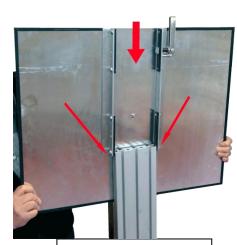

## Step 6

Once the reflector is 2/3 of the way mounted on the reflector slide the brake needs to be released.

Push the brake lever towards the reflector slide to release and continue to slide the reflector down the reflector slide until fully mounted.

Press the brake lever

Step 5 Refit the reflector slide top cover.